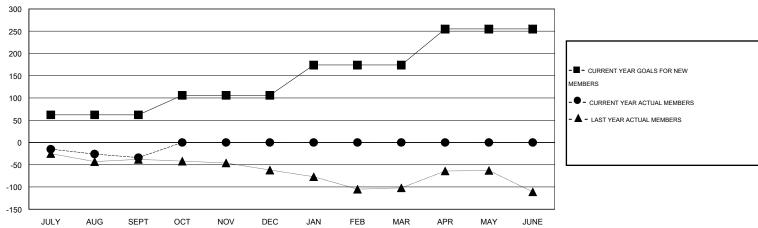

# LOCATION CALIFORNIA

 $\mathsf{GMT}\;\mathsf{CA}\;1$ 

|               |                  | Clubs            |                  |                  |                       |                    | Members                             |                    |                  |
|---------------|------------------|------------------|------------------|------------------|-----------------------|--------------------|-------------------------------------|--------------------|------------------|
|               | RESUL            | TS FOR 2016-2017 |                  |                  | RESULTS FOR 2016-2017 |                    |                                     |                    |                  |
| QUARTER       | NEW CLUB<br>GOAL | NEW CLUBS        | DROPPED<br>CLUBS | NET<br>GAIN/LOSS | QUARTER               | NEW MEMBER<br>GOAL | CHARTER AND<br>NEW MEMBERS<br>ADDED | DROPPED<br>MEMBERS | NET<br>GAIN/LOSS |
| JULY/AUG/SEPT | 1                | 0                | 0                | 0                | JULY/AUG/SEPT         | 62                 | 29                                  | 63                 | -34              |
| OCT/NOV/DEC   | 0                | 0                | 0                | 0                | OCT/NOV/DEC           | 44                 | 0                                   | 0                  | 0                |
| JAN/FEB/MAR   | 1                | 0                | 0                | 0                | JAN/FEB/MAR           | 68                 | 0                                   | 0                  | 0                |
| APR/MAY/JUNE  | 1                | 0                | 0                | 0                | APR/MAY/JUNE          | 81                 | 0                                   | 0                  | 0                |

#### GOALS AND ACTUAL MEMBERS CUMULATIVE

| DROPPED CLUBS: 0  DROPPED MEMBERS |        | 12 CLUBS OF 56 ADDED 1 OR MORE NEW MEMBERS | GENDER DISTRIBU  MALE  FEMALE | TION<br>1,037 (72.52%)<br>393 (27.48%) |     |
|-----------------------------------|--------|--------------------------------------------|-------------------------------|----------------------------------------|-----|
| DECEASED CLUB CANCELLED           | 7<br>0 | CLICK HERE FOR HEALTH ASSESSMENT DATA      | FAMILY UNIT MEMBERS           |                                        | 229 |
| OTHER                             | 56     | ANGESSMENT DATA                            | HEAD OF HOUSEHOLD             |                                        | 110 |
| TOTAL                             | 63     |                                            | NON-HEAD OF HOUSEHOL          | 119                                    |     |