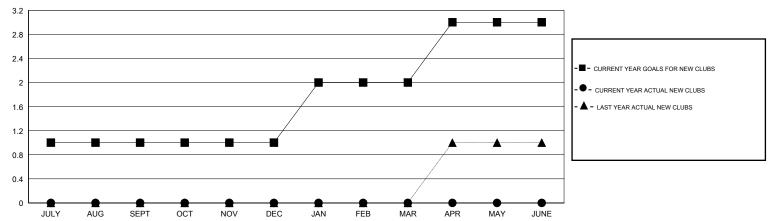

# LOCATION CALIFORNIA

 $\mathsf{GMT}\;\mathsf{CA}\;1$ 

|               |                  | Clubs            |                  |                  |                       |                    | Members                             |                    |                  |
|---------------|------------------|------------------|------------------|------------------|-----------------------|--------------------|-------------------------------------|--------------------|------------------|
|               | RESUL            | TS FOR 2016-2017 |                  |                  | RESULTS FOR 2016-2017 |                    |                                     |                    |                  |
| QUARTER       | NEW CLUB<br>GOAL | NEW CLUBS        | DROPPED<br>CLUBS | NET<br>GAIN/LOSS | QUARTER               | NEW MEMBER<br>GOAL | CHARTER AND<br>NEW MEMBERS<br>ADDED | DROPPED<br>MEMBERS | NET<br>GAIN/LOSS |
| JULY/AUG/SEPT | 1                | 0                | 0                | 0                | JULY/AUG/SEPT         | 62                 | 29                                  | 63                 | -34              |
| OCT/NOV/DEC   | 0                | 0                | 0                | 0                | OCT/NOV/DEC           | 44                 | 0                                   | 0                  | 0                |
| JAN/FEB/MAR   | 1                | 0                | 0                | 0                | JAN/FEB/MAR           | 68                 | 0                                   | 0                  | 0                |
| APR/MAY/JUNE  | 1                | 0                | 0                | 0                | APR/MAY/JUNE          | 81                 | 0                                   | 0                  | 0                |

#### GOALS AND ACTUAL NEW CLUBS CUMULATIVE